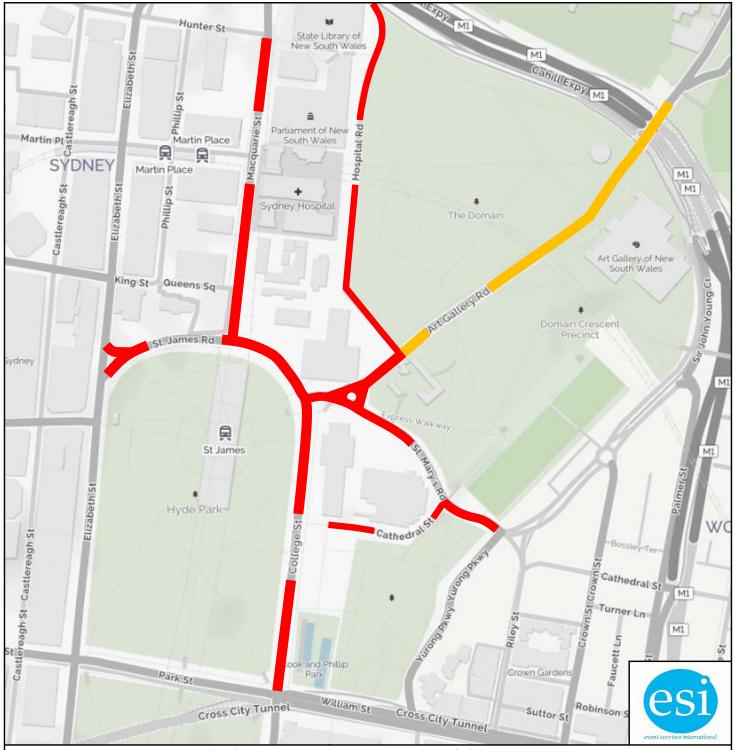

## Notes:

- Managed access to Hospital Rd for emergency vehicles.
- Managed access to Cathedral St for authorised vehicles.
- NSW Police assisted road closures

## **Road Closures:**

- Art Gallery Rd from Hospital Rd to Mrs Macquarie's Rd
- St Mary's Rd from Prince Albert Rd to Sir John Young Cr
- Prince Albert Rd from Macquarie St to Art Gallery Rd
- Hospital Rd from Art Gallery Rd to Shakespeare Pl
- Macquarie St from Hunter St to Prince Albert Rd
- St James Rd from Elizabeth St to Macquarie St
- College St from Park St to Prince Albert Rd
- Cathedral St at<sub>1</sub>St Marys Rd